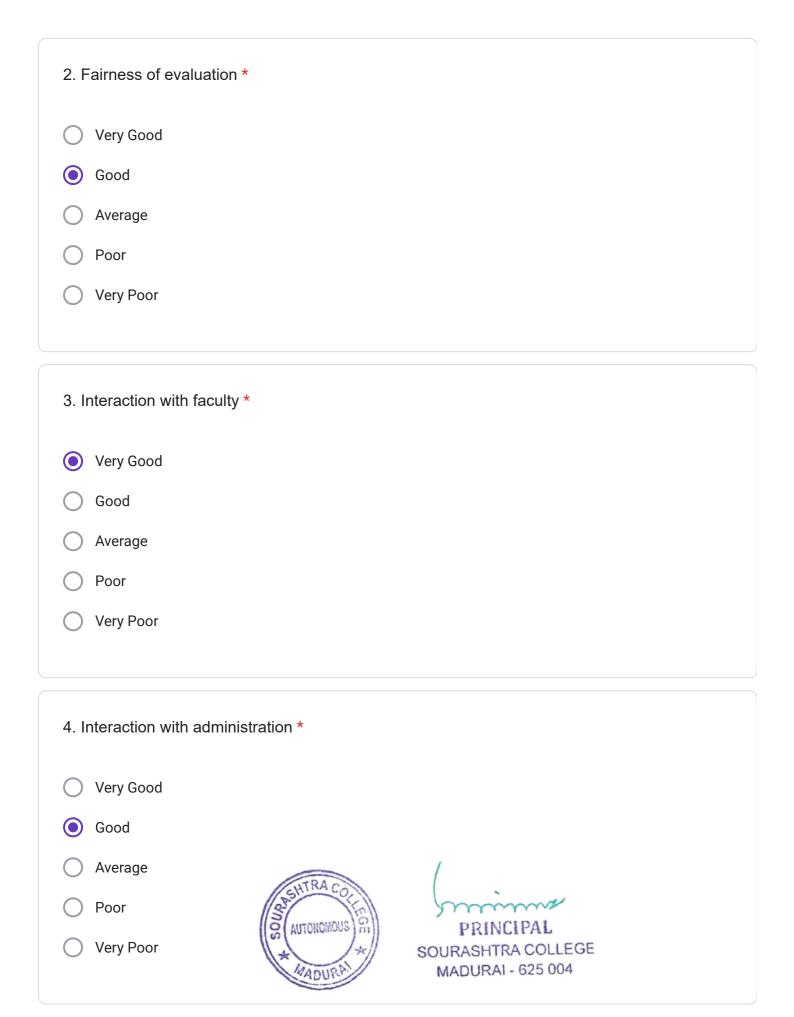

- Extremely Good
- Very Good
- Good
- Moderately Good
- Moderately
- Somehow Tolerable
- Poor
- 3. Depth of the course content \*
- Extremely Good
- Very Good
- 🔘 Good
- Moderately Good
- Moderately
- Somehow Tolerable
- 🔵 Poor

- 4. Extent of coverage of course \*
- Extremely Good
- Very Good
- 🔘 Good
- Moderately Good
- Moderately
- Somehow Tolerable
- 🔵 Poor
- 5. Extent of effort required by students \*
  - Extremely Good
- Very Good
- 🔵 Good
- O Moderately Good
- Moderately
- Somehow Tolerable
- 🔵 Poor