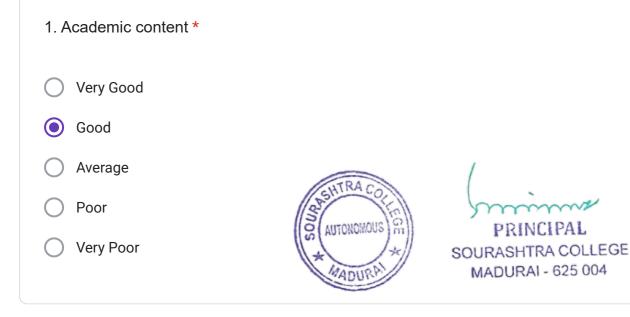

- Extremely Good
- Very Good
- 🔵 Good
- Moderately Good
- Moderately
- Somehow Tolerable
- ) Poor

\*

| 2. Applicability/relevance | to real life | situations | * |
|----------------------------|--------------|------------|---|
|----------------------------|--------------|------------|---|